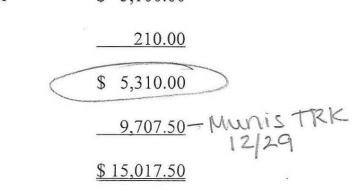

Re: General File

| For Legal Services for November, 2021 | \$ 9,707.50 |
|---------------------------------------|-------------|
|                                       |             |

Balance Due

\$ 9,707.50

\$9,707.50

Hours wmart

A PARTNERSHIP OF PROFESSIONAL CORPORATIONS

ATTORNEYS AT LAW

Post Office Box 848 9 East Boscawen Street Winchester, Virginia 22604

TELEPHONE 540-662-3200

TAX ID NO. 54-1439716

PLEASE REPLY TO: P.O. BOX 848 WINCHESTER, VIRGINIA 22604

PLEASE REPLY TO: P.O. BOX 848 WINCHESTER, VIRGINIA 22604

\$15,017.50

Clarke County

Page: 3 12/31/2021 Account No: 2870098-00M

Re: General File

#### Advances

| 12/14/2021 | The Winchester Star re: Unknown Parties<br>Order of Publication | 210.00 | m |
|------------|-----------------------------------------------------------------|--------|---|
|            | Total Advances                                                  | 210.00 | v |
|            |                                                                 |        |   |