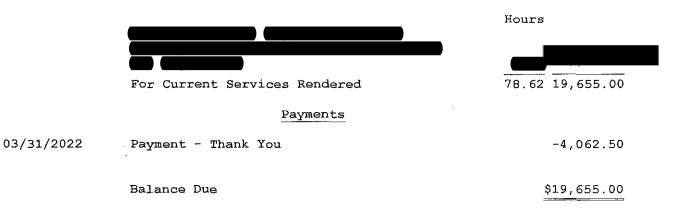

|                     |
|            | KTPI  |                                          | •                   |
|            |       |                                          |                     |
|            | RTM   | Draft Exhibit List re: statue case       | 0.33 monument       |
|            | RTM   | Revise Witness List re statue case       | 0.16 monument       |
|            | RTM   |                                          | WUNT                |

ATTORNEYS AT LAW

Post Office Box 848 9 East Boscawen Street Winchester, Virginia 22604

TELEPHONE 540-662-3200 FOR PROFESSIONAL SERVICES RENDERED PLEASE REPLY TO: P.O. BOX 848 WINCHESTER, VIRGINIA 22604

TAX ID NO. 54-1439716

Page: 7 03/31/2022 Account No: 2870098-00M

Re: General File

Clarke County



ATTORNEYS AT LAW

Post Office Box 848 9 East Boscawen Street Winchester, Virginia 22604

TELEPHONE 540-662-3200

TAX ID NO. 54-1439716

FOR PROFESSIONAL SERVICES RENDERED

PLEASE REPLY TO: P.O. BOX 848 WINCHESTER, VIRGINIA 22604

\_\_\_\_\_

April 4, 2022

Clarke County Attn: Chris M. Boies, County Admin. 101 Chalmers Court, Suite B Berryville, VA 22611

Re: General File

For Legal Services for March, 2022

Balance Due

\$ 19,655.00

\$19,655.00

#### ATTORNEYS AT LAW

Post Office Box 848 9 East Boscawen Street Winchester, Virginia 22604

TELEPHONE 540-662-3200

TAX ID NO. 54-1439716

FOR PROFESSIONAL SERVICES RENDERED

PLEASE REPLY TO: P.O. BOX 848 WINCHESTER, VIRGINIA 22604

May 3, 2022

Clarke County Attn: Chris M. Boies, County Admin. 101 Chalmers Court, Suite B Berryville, VA 22611