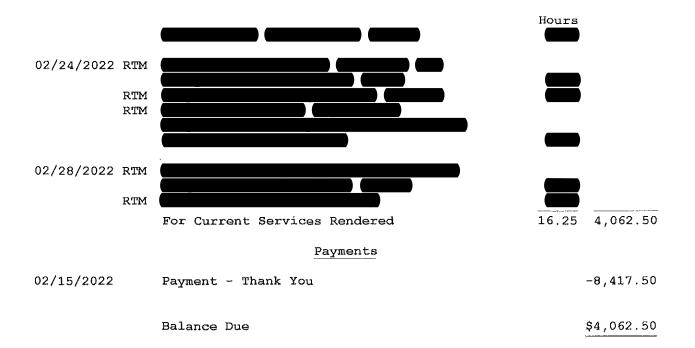

For Current Services Rendered

0.16-Manuret

ATTORNEYS AT LAW

POST OFFICE BOX 848 9 EAST BOSCAWEN STREET WINCHESTER, VIRGINIA 22604

TELEPHONE 540-662-3200

TAX ID NO. 54-1439716

FOR PROFESSIONAL SERVICES RENDERED

PLEASE REPLY TO: P.O. BOX 848 WINCHESTER, VIRGINIA 22604

\$15,017.50

Clarke County

Page: 3 12/31/2021 Account No: 2870098-00M

Re: General File

#### Advances

| 12/14/2021 | The Winchester Star re: Unknown Parties<br>Order of Publication | 210.00 | m |
|------------|-----------------------------------------------------------------|--------|---|
|            | Total Advances                                                  | 210.00 | v |
|            |                                                                 |        |   |

Balance Due

ATTORNEYS AT LAW

Post Office Box 848 9 East Boscawen Street Winchester, Virginia 22604

TELEPHONE 540-662-3200

TAX ID NO. 54-1439716

FOR PROFESSIONAL SERVICES RENDERED

PLEASE REPLY TO: P.O. BOX 848 WINCHESTER, VIRGINIA 22604

February 2, 2022

Clarke County Attn: Chris M. Boies, County Admin. 101 Chalmers Court, Suite B Berryville, VA 22611

| For Legal Services for January, 2022 | \$ 8,207.50 |
|--------------------------------------|-------------|
| Costs Advanced                       | 210.00      |
| Balance Due                          | \$ 8,417.50 |