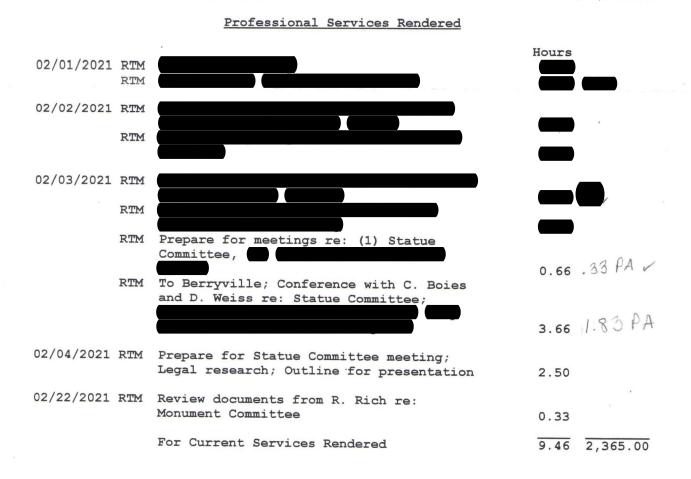

Re: General File

For Legal Services for February, 2021 \$ 2,365.00

Balance Due

\$ 2,365.00

A PARTNERSHIP OF PROFESSIONAL CORPORATIONS

ATTORNEYS AT LAW

Post Office Box 848 9 East Boscawen Street Winchester, Virginia 22604